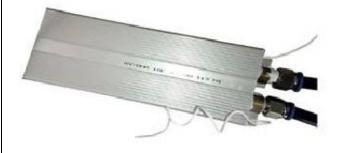

# WATER COOLED RESISTOR

Series: WCR

#### Features:

- \* Direct cooling with or without heat sink
- \* Mounting arrangement available as customer need
- \* Inductive & Non-Inductive Types Also Available
- \* 70% Heat Dissipation in Water
- \* Low Surface Temperature
- \*50% Size Reduction Compare to Air Cool
- \* Water Connection as Per Customer Need
- \* Low Temperature Coefficient for Better Stability.
- \* Multi Range Available

### **Specification:**

\*Ohmic Range: 1E ~ 10K

\*Tolerance: Available on Request \*Dielectric Voltage: 4KV & 6KV

\*Surface Temperature: 200°C@40°C Ambient (Depends on Insulation Level) with

Water circulation of 15Ltr/Min. \*Derate to Zero: At 350°C Ambient