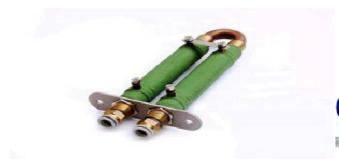

# WATER COOLED RESISTOR

Series: WCR

#### Features:

- \* Direct cooling with or without heat sink
- \* Mounting arrangement available as customer need
- \* Inductive & Non-Inductive Types Also Available
- \* 70% Heat Dissipation in Water
- \* Low Surface Temperature
- \*50% Size Reduction Compare to Air Cool
- \* Water Connection as Per Customer Need
- \* Low Temperature Coefficient for Better Stability.
- \* Multi Range Available

### **Specification:**

\*Ohmic Range: 1E ~ 10K

\*Tolerance: Available on Request \*Dielectric Voltage: 4KV & 6KV

\*Surface Temperature: 200°C@40°C Ambient (Depends on Insulation Level) with

Water circulation of 15Ltr/Min. \*Derate to Zero: At 350°C Ambient