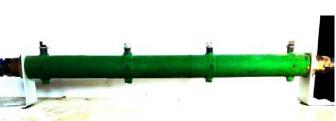

# WATER COOLED RESISTOR

Series: WCR

#### Features:

- \* Direct cooling with or without heat sink
- \* Mounting arrangement available as customer need
- \* Inductive & Non-Inductive Types Also Available
- \* 70% Heat Dissipation in Water
- \* Low Surface Temperature
- \*50% Size Reduction Compare to Air Cool
- \* Water Connection as Per Customer Need
- \* Low Temperature Coefficient for Better Stability.
- \* Multi Range Available

### **Specification:**

\*Ohmic Range: 1E ~ 10K

\*Tolerance: Available on Request \*Dielectric Voltage: 4KV & 6KV

\*Surface Temperature: 200°C@40°C Ambient (Depends on Insulation Level) with

Water circulation of 15Ltr/Min. \*Derate to Zero: At 350°C Ambient

## **Construction:**