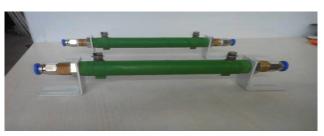

# WATER COOLED RESISTOR

Series: WCR

#### Features:

- \* Direct cooling with or without heat sink
- \* Mounting arrangement available as customer need
- \* Inductive & Non-Inductive Types Also Available
- \* 70% Heat Dissipation in Water
- \* Low Surface Temperature
- \*50% Size Reduction Compare to Air Cool
- \* Water Connection as Per Customer Need
- \* Low Temperature Coefficient for Better Stability.
- \* Multi Range Available

### **Specification:**

\*Ohmic Range: 1E ~ 10K

\*Tolerance: Available on Request \*Dielectric Voltage: 4KV & 6KV

\*Surface Temperature: 200°C@40°C Ambient (Depends on Insulation Level) with

Water circulation of 15Ltr/Min. \*Derate to Zero: At 350°C Ambient